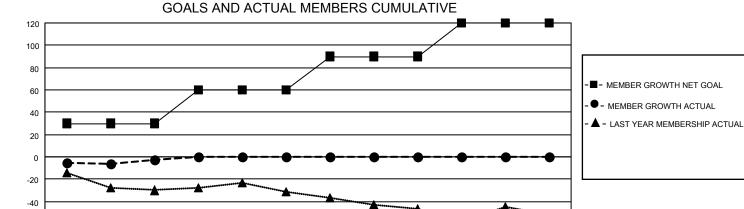

## MONTHLY MEMBERSHIP PROGRESS REPORT

LOCATION TEXAS District 2 E1 Results as of: 9/30/2020

| Clubs         |               |             |               | Members               |                        |                         |                                                    |  |
|---------------|---------------|-------------|---------------|-----------------------|------------------------|-------------------------|----------------------------------------------------|--|
|               | RESULTS FOR   | R 2020-2021 |               | RESULTS FOR 2020-2021 |                        |                         |                                                    |  |
| QUARTER       | NEW CLUB GOAL | NEW CLUBS   | DROPPED CLUBS | QUARTER MEMB          | BER GROWTH NET<br>GOAL | MEMBER GROWTH<br>ACTUAL | DROPPED<br>MEMBERS ACTUAL<br>(including transfers) |  |
| JULY/AUG/SEPT | 0             | 0           | 0             | JULY/AUG/SEPT         | 30                     | 27                      | 28                                                 |  |
| OCT/NOV/DEC   | 0             | 0           | 0             | OCT/NOV/DEC           | 30                     | 0                       | 0                                                  |  |
| JAN/FEB/MAR   | 0             | 0           | 0             | JAN/FEB/MAR           | 30                     | 0                       | 0                                                  |  |
| APR/MAY/JUNE  | 1             | 0           | 0             | APR/MAY/JUNE          | 30                     | 0                       | 0                                                  |  |

MAR

APR

MAY

JUNE

-60

JULY

AUG

SEPT